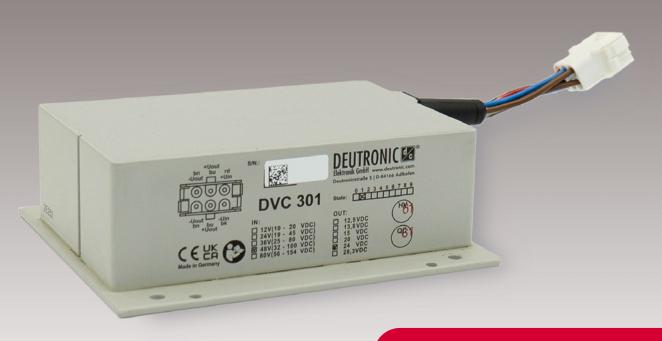

## **DVC301**

## Efficiency through a wide range of variants

**Deutronic Transportation / Logistics**Durable, future-proof and sustainable

To cover a very wide range of applications, Deutronic offers DVC standard vehicle converters for input voltages of 24V, 48V or 80V as well as 12V to 24V at the output. The robust design allows the use especially in harsh environments such as logistics, industrial trucks, railroad applications or electric vehicles. The DC/DC converters can also be used in a wide range of applications thanks to the customer-specific adaptation options such as an inhibit function.

## **Advantages**

- ✓ Wide range of applications due to numerous voltage variants
- Optimized redesign of the proven DVC251 converter Increased performance with reduced dimensions Efficiency due to high effectiveness
- ✓ Ideal for applications such as logistics, industrial trucks, railroad applications or electric vehicles
- ✓ Highest safety due to IP67 degree of protection according to EN 60529
- ✓ DC/DC wide range input
- ✓ Galvanic separation 1,5kV (500V at 12/24VDC input voltage)

| Туре         | Output<br>power | Input<br>voltage | Output<br>voltage | Max. output current |
|--------------|-----------------|------------------|-------------------|---------------------|
| DVC301-48-24 | 300W            | 48VDC            | 24VDC             | 12,5A               |