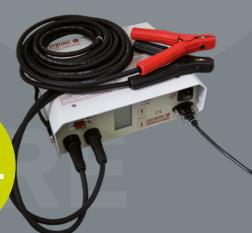

## Special offers





### DBL1200-14 / DBL1600-14

+ FREE Transport system OR wallmount



**Action** until the end of 2023!



# Special price instead of <del>209,–€</del> only 7 While stock last

## ESM5 Solar Charger

Art. No. 116198

#### **FACTS:**

- ✓ Solar module with integrated charge controller for 12VDC Lead / AGM / Lithium / gel based rechargeable batteries
- ✓ Trickle charging for long standing times of vehicles, prevents discharge of the vehicle battery
- ✓ Mounting via suction cups in windshield, connection to vehicle via OBD – Plug&Play
- >> Product info

**DBL800-14** 

Incl. 5m power and charging cable

**Special price**