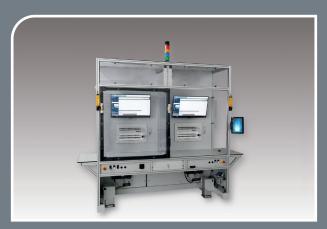

Laboratory testing station Laboratory testing station for stators

**Engine test system** Test system for drum motors

**Electric motor test system** EOL for automotive

**Trafo test system** Large transformers

**Trafo test system** Small transformers