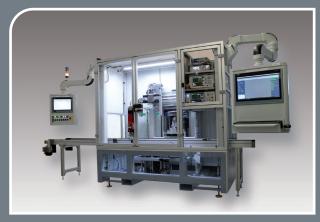

#### For railway applications

e.g. for rail couplings, mechanical relays, semiconductor relays, magnetic valves

1111

**Rotor-/Stator test system** Fully automated test and inspection systems for electromobility

Laboratory testing station Laboratory testing station for stators

**Engine test system** Test system for drum motors

**Electric motor test system** EOL for automotive

**Trafo test system** Large transformers