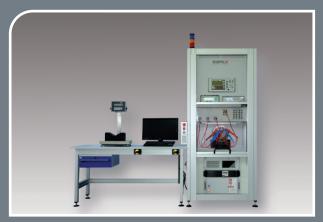

Laboratory testing station Laboratory testing station for stators

**Engine test system** Test system for drum motors

**Electric motor test system** EOL for automotive

**Trafo test system** Large transformers

**Trafo test system** Small transformers