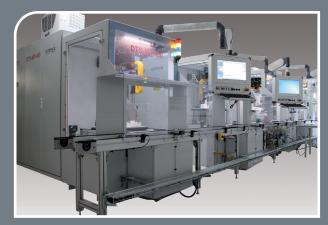

#### For railway applications

e.g. for rail couplings, mechanical relays, semiconductor relays, magnetic valves

1111

**Rotor-/Stator test system** Fully automated test and inspection systems for electromobility

Laboratory testing station Laboratory testing station for stators

**Engine test system** Test system for drum motors

**Electric motor test system** EOL for automotive

**Trafo test system** Large transformers