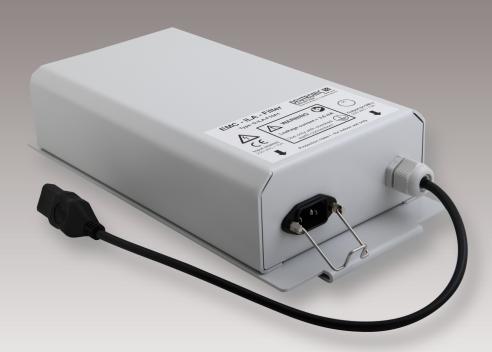

# **D-ILA**EMC filter for DBL-Series – Adaptive filter for ILA-EMC-Standard

**Deutronic Charging Technology** compatible to the EMC-ILA standard

Various EMC product standards should guarantee EMC compatibility within an industrial plant. For special applications, further requirements are necessary for EMC, in order to ensure the production operation of a plant.

For these special applications, we offer an addon for our DBL series that meets the standard "test bench range" AC input side required in the EMC-ILA.

The EMC-ILA filter box can be retrofitted by simply mounting it on our chargers. The EMC-ILA filter box is compatible with our units of the DBL series in A-housing:

DBL1050-14, DBL1200-14 and DBL1600-14. Retrofitting for units in B-housing (-B) on request.

### **Advantages**

- ✓ EMC ILA "test bench area"
- ✓ Simple addon
- ✓ Fixed mounting on the charger
- ✓ Adaptive filter box to meet the ILA EMC requirement for DBL units
- ✓ Can be retrofitted to existing DBL units
- ✓ Suitable for DBL1050-14, DBL1200-14 and DBL1600-14