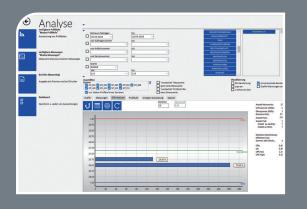

#### Statistics software DTS-Tablo

**Efficient analyses:** Provides powerful statistical evaluations for tests and measurements to ensure quality standards

**Targeted process improvement:** Identifies potential for improvement at an early stage and supports continuous optimization of production