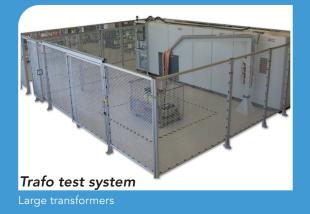

Mass flow calibration system

**Trafo test system** Small transformers

Test software DTS

**Maximum flexibility:** The testing software is suitable for a wide range of testing tasks and can be flexibly adapted to different areas of application