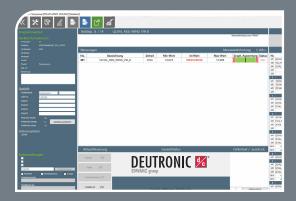

Mass flow calibration system

**Trafo test system** Small transformers

Test software DTS

**Maximum flexibility:** The testing software is suitable for a wide range of testing tasks and can be flexibly adapted to different areas of application

**Simple operation:** The familiar Windows interface minimizes training time and increases productivity

**Seamless integration:** DTS can be easily integrated into existing data transmission networks, ensuring smooth data exchange

**Secure data management:** All relevant measurement data is reliably documented and archived in a modern MySQL database - for complete traceability and long-term data security